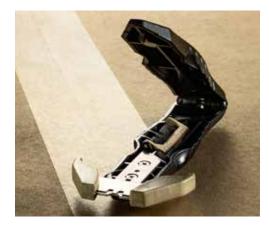

**FINGER GUARD** 

**DURABLE** 

**DUAL EDGE-**PROTECTIVE GUARD SYSTEM

**PDQ SIZE:** 10.25" x 9" x 12"

PART #: RBMCPDQ QTY: 12 Cutters / Box

## RAM BOARD MULTI-CUTTER™

Cut directly on your finished surface without the risk of damage. The dual edge guard system protects both sides of the razor leaving all surfaces scratch and scuff free.