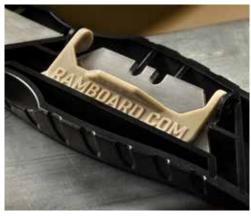

## SPECIALIZED UTILITY KNIFE

- Protects flooring from damage while cutting directly on the finished surface
- Allows for quicker cuts
- Exclusive dual edge guard system<sup>™</sup>
- Ergonomic handle and grip
- Finger guards protect from accidental cuts
- Easy access to blade storage
- Each cutter comes with 4 blades

**FINGER GUARD** 

**DURABLE** 

**DUAL EDGE-**PROTECTIVE GUARD SYSTEM

**PDQ SIZE:** 10.25" x 9" x 12"

PART #: RBMCPDQ QTY: 12 Cutters / Box