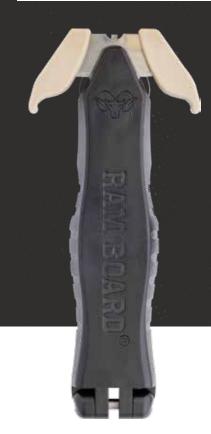

## **MULTI-CUTTER™**

## SPECIALIZED UTILITY KNIFE

- Protects flooring from damage while cutting directly on the finished surface
- Allows for quicker cuts
- Exclusive dual edge guard system<sup>™</sup>
- Ergonomic handle and grip
- Finger guards protect from accidental cuts
- Easy access to blade storage
- Each cutter comes with 4 blades

**FINGER GUARD** 

**DURABLE** 

**DUAL EDGE-**PROTECTIVE GUARD SYSTEM

**PDQ SIZE:** 10.25" x 9" x 12"

PART #: RBMCPDQ QTY: 12 Cutters / Box