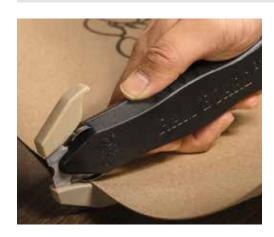

## RAM BOARD MULTI-CUTTER™

Cut directly on your finished surface without the risk of damage. The dual edge guard system protects both sides of the razor leaving all surfaces scratch and scuff free.